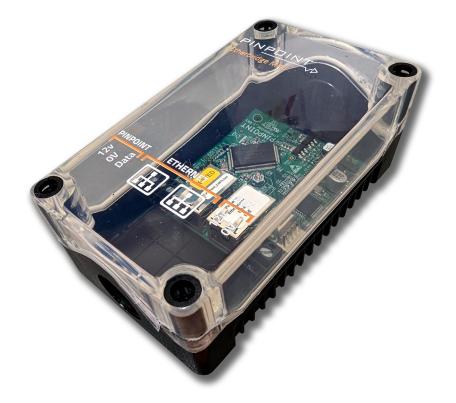

### Description

The Pinpoint Etherbridge is a device created to connect Pinpoint Systems together and facilitate products such as the Cloud Interface Unit or PC Alert. The Etherbridge converts Pinpoint data and transmits this data over the Ethernet. It can then be picked up by other Etherbridges, converted back into a Pinpoint datagram and re-transmitted onto their attached Pinpoint wired network - only Pinpoint data will be transferred through. This allows systems to communicate over large distances beyond pre-existing Pinpoint cabling.

The Etherbridge can be powered, and supply power, in a variety of ways. The Etherbridge can be supplied as a standard model or with an additional Power Over Ethernet (PoE) module. The Etherbridge can take power from the Pinpoint System or be powered by an auxiliary 12V supply. In addition, the PoE enables the Etherbridge to have its own satellite system with only one PoE connection required.

### **Mounting & Design**

The unit features 2 Ethernet sockets to allow multiple Etherbridges to be 'daisy-chained' together. The Etherbridge is a small, easy to install, unit that can be fixed almost anywhere that provides a connection to the appropriate networks – This would ideally be near the Central Services or in a server room. It is supplied with a wall-mounting-kit, however it is advisable to mount it on whichever surface will give the easiest and safest access to the unit should it be required. Consideration should be given to the condition of the surface to which the Etherbridge is to be mounted: it should be free from damp and moisture, not be subject to any shock or vibration, and secure enough to allow a good fixing for the Etherbridge.