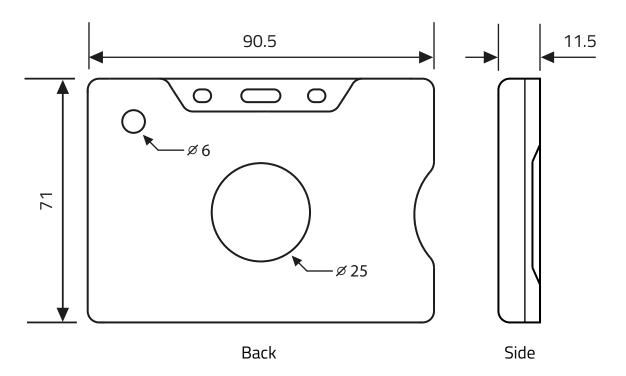

as well as rubberised buttons for easy use in panic situations. The case incorporates an integrated Biomaster additive to inhibit the growth of a wide range of microbes, fungi and moulds over the entire lifespan of the product.

In addition, the Transmitter has a removable battery cover to allow the user to replace the batteries, when necessary, with ease.

# **Specification**

# **P2 Badge PIT Product Codes**

P2 Badge PIT Twin Code Emergency & Assistance(Code: P2PITBADGE)P2 Badge PIT Single Code Patient Call Only(Code: P2PITBADGEPC)P2 Badge PIT Single Code Emergency Only(Code: P2PITBADGESC)

### **Physical Specification**

**Power Source:** Two 3.3V 2032 Button Cells

Biomaster: Yes

**Guarantee:** Each PIT has a one year guarantee

#### **Physical Dimensions**

(All dimensions in mm)