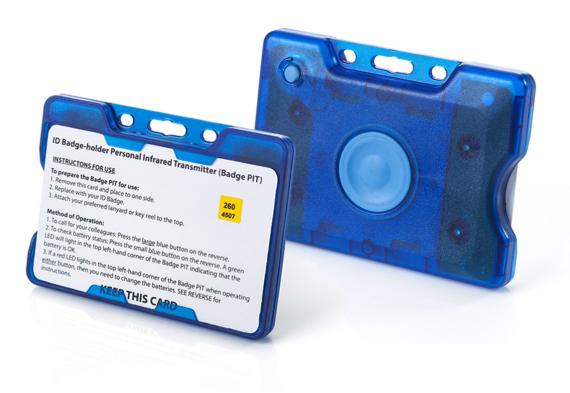

### **Description**

The Badge PIT (Personal Infrared Transmitter) operates as both a PIT and a standard ID badge holder.

The method of attachment should adhere to internal protocol. This is generally round the neck via an anti-ligature lanyard or on a belt at waist level using a clip.

The Badge PIT is operated by pressing the large rubber button on the reverse side to trigger its primary level of call. The battery status is checked by pressing the small button on the top left on the reverse side. A green LED will illuminate to indicate that the battery strength is sufficient or a red LED to show that the batteries need replaced. In cases where this button already has another function (for example Assistance in Twin Code PITs), the LED will illuminate regardless of which button is pressed.

The standard ID badge is inserted into the card slot at the front of the Badge PIT.

Caller ID is available with select units, meaning individual transmitters used to set off alarms can be traced.

The Transmitter is available in multiple versions with different coloured button inserts to signify the level of call/alert:

Single Code - Emergency (Blue)

**Twin Code** - Emergency + Assistance (Orange)

Other - Patient Call (Black) - Available with Caller ID

## Design

The design features a transparent blue tinted polycarbonate case as well as rubberised buttons for easy use in panic situations. The case incorporates an integrated Biomaster additive to inhibit the growth of a wide range of microbes, fungi and moulds over the entire lifespan of the product.

In addition, the Transmitter has a removable battery cover to allow the user to replace the batteries, when necessary, with ease.